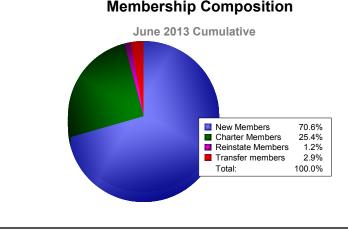

**District 2 X1** 

| Year                                                                                            | New<br>Clubs | Dropped<br>Clubs | Gain/<br>Loss<br>Clubs | New<br>Members | Charter<br>Members | Reinstate<br>Members | Transfer<br>Members               | Total<br>Member<br>Added | Total<br>Members<br>Dropped | Gain/<br>Loss<br>Members |
|-------------------------------------------------------------------------------------------------|--------------|------------------|------------------------|----------------|--------------------|----------------------|-----------------------------------|--------------------------|-----------------------------|--------------------------|
| 2008-2009                                                                                       | 1            | -2               | -1                     | 249            | 26                 | 9                    | 5                                 | 289                      | -377                        | -88                      |
| 2009-2010                                                                                       | 6            | -6               | 0                      | 244            | 148                | 33                   | 28                                | 453                      | -410                        | 43                       |
| 2010-2011                                                                                       | 3            | -3               | 0                      | 180            | 70                 | 10                   | 8                                 | 268                      | -456                        | -188                     |
| 2011-2012                                                                                       | 2            | -3               | -1                     | 248            | 58                 | 39                   | 20                                | 365                      | -337                        | 28                       |
| 2012-2013                                                                                       | 2            | -2               | 0                      | 245            | 88                 | 4                    | 10                                | 347                      | -305                        | 42                       |
| Average                                                                                         | 3            | -3               | 0                      | 233            | 78                 | 19                   | 14                                | 344                      | -377                        | -33                      |
| $\begin{array}{c} 6\\ 4\\ 2\\ 1\\ 0\\ -2\\ -2\\ -4 \end{array}$                                 |              |                  |                        |                |                    |                      |                                   |                          |                             |                          |
| -6 2008-2009 2009-2010 2010-2011 2011-2012 2012-2013<br>New Clubs Dropped Clubs Gain/Loss Clubs |              |                  |                        |                |                    |                      |                                   |                          |                             |                          |
| Members<br>600                                                                                  |              |                  |                        |                |                    |                      |                                   |                          |                             |                          |
| 400                                                                                             | 289          |                  | 453                    | 43             | 268                |                      | 365                               | 28 34                    | 47                          | 2                        |
| 0<br>-200<br>-400                                                                               | -37          | -88              |                        | 10             | -45                | <mark>-188</mark>    | -337                              |                          | -305                        |                          |
| -600                                                                                            | 2008-2       |                  | 2009<br>mbers A        | -2010<br>dded  | 2010-2<br>Members  |                      | 2011-20 <sup>2</sup><br>Gain/Loss |                          | 2012-2013                   |                          |
| Membership Composition Gender Comparison                                                        |              |                  |                        |                |                    |                      |                                   |                          |                             |                          |